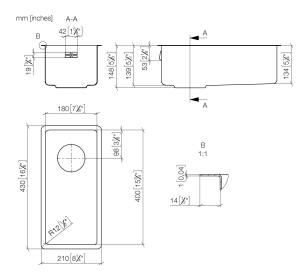

### Single sink - Stainless Steel

38 180 003

- under-mounted
- 180 x 400 mm
- sink depth 140 mm
- suitable for base units 350 mm
- radius 12 mm

Drain and overflow set not included in the scope of supply. See Required miscellaneous.

# Single sink - Stainless Steel

38 180 003