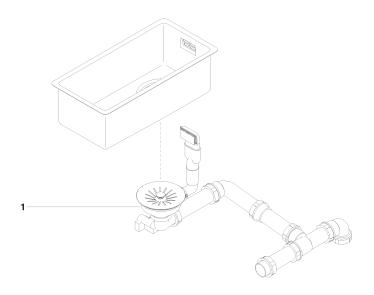

#### Required miscellaneous

Pop-up waste and overflow closable by hand - Stainless Steel •31/2" drain valve closable by hand

10 415 003-85

### Spare parts list

| No. | Item Number   | Name                                                         | Quantity used | Delivery time |
|-----|---------------|--------------------------------------------------------------|---------------|---------------|
| 1   | 10 415 003-85 | Pop-up waste and overflow closable by hand - Stainless Steel | 1             | 2             |